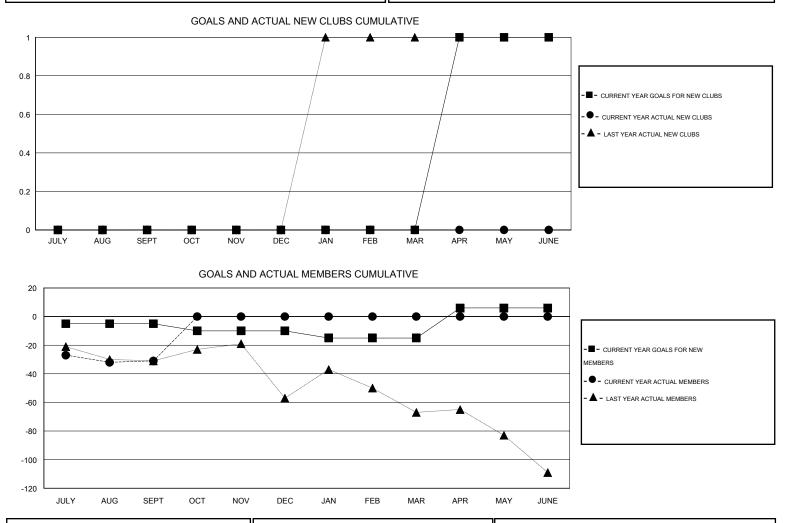

## OPEN

| GMT: OPEN             |                  |           | LOCATIO          | N KANSAS         |                       |                    |                                     |                    | GMT CA 1         |  |
|-----------------------|------------------|-----------|------------------|------------------|-----------------------|--------------------|-------------------------------------|--------------------|------------------|--|
|                       | Clubs            |           |                  |                  |                       | Members            |                                     |                    |                  |  |
| RESULTS FOR 2016-2017 |                  |           |                  |                  | RESULTS FOR 2016-2017 |                    |                                     |                    |                  |  |
| QUARTER               | NEW CLUB<br>GOAL | NEW CLUBS | DROPPED<br>CLUBS | NET<br>GAIN/LOSS | QUARTER               | NEW MEMBER<br>GOAL | CHARTER AND<br>NEW MEMBERS<br>ADDED | DROPPED<br>MEMBERS | NET<br>GAIN/LOSS |  |
| JULY/AUG/SEPT         | 0                | 0         | 0                | 0                | JULY/AUG/SEPT         | -5                 | 40                                  | 71                 | -31              |  |
| OCT/NOV/DEC           | 0                | 0         | 0                | 0                | OCT/NOV/DEC           | -5                 | 0                                   | 0                  | 0                |  |
| JAN/FEB/MAR           | 0                | 0         | 0                | 0                | JAN/FEB/MAR           | -5                 | 0                                   | 0                  | 0                |  |
| APR/MAY/JUNE          | 1                | 0         | 0                | 0                | APR/MAY/JUNE          | 21                 | 0                                   | 0                  | 0                |  |